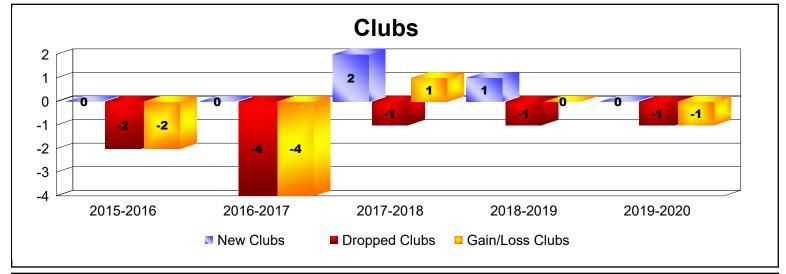

| Year      | New<br>Clubs | Dropped<br>Clubs | Gain/<br>Loss<br>Clubs | New<br>Members | Charter<br>Members | Reinstate<br>Members | Transfer<br>Members | Total<br>Member<br>Added | Total<br>Members<br>Dropped | Gain/<br>Loss<br>Members |
|-----------|--------------|------------------|------------------------|----------------|--------------------|----------------------|---------------------|--------------------------|-----------------------------|--------------------------|
| 2015-2016 | 0            | -2               | -2                     | 132            | 0                  | 19                   | 1                   | 152                      | -127                        | 25                       |
| 2016-2017 | 0            | -4               | -4                     | 132            | 1                  | 0                    | 7                   | 140                      | -178                        | -38                      |
| 2017-2018 | 2            | -1               | 1                      | 109            | 42                 | 4                    | 8                   | 163                      | -176                        | -13                      |
| 2018-2019 | 1            | -1               | 0                      | 97             | 33                 | 7                    | 8                   | 145                      | -141                        | 4                        |
| 2019-2020 | 0            | -1               | -1                     | 94             | 20                 | 5                    | 10                  | 129                      | -153                        | -24                      |
| Average   | 1            | -2               | -1                     | 113            | 19                 | 7                    | 7                   | 146                      | -155                        | -9                       |