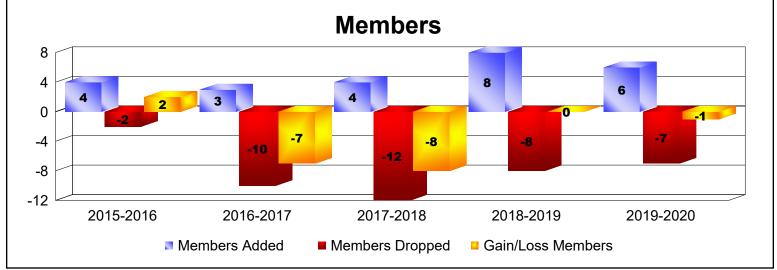

MBR0065 Page 1 of 2 7/7/2020 3:39:11AM

| Year      | New<br>Clubs | Dropped<br>Clubs | Gain/<br>Loss<br>Clubs | New<br>Members | Charter<br>Members | Reinstate<br>Members | Transfer<br>Members | Total<br>Member<br>Added | Total<br>Members<br>Dropped | Gain/<br>Loss<br>Members |
|-----------|--------------|------------------|------------------------|----------------|--------------------|----------------------|---------------------|--------------------------|-----------------------------|--------------------------|
| 2015-2016 |              | 0                | 0                      | 4              | 0                  | 0                    | 0                   | 4                        | -2                          | 2                        |
| 2016-2017 | 0            | 0                | 0                      | 3              | 0                  | 0                    | 0                   | 3                        | -10                         | -7                       |
| 2017-2018 |              | 0                | 0                      | 4              | 0                  | 0                    | 0                   | 4                        | -12                         | -8                       |
| 2018-2019 | 0            | 0                | 0                      | 8              | 0                  | 0                    | 0                   | 8                        | -8                          | 0                        |
| 2019-2020 | 0            | 0                | 0                      | 6              | 0                  | 0                    | 0                   | 6                        | -7                          | -1                       |
| Average   | 0            | 0                | 0                      | 5              | 0                  | 0                    | 0                   | 5                        | -8                          | -3                       |