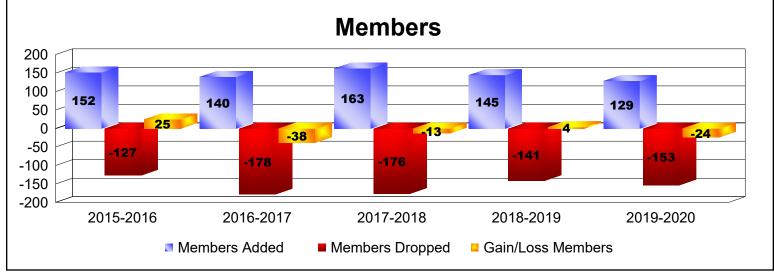

| Year      | New<br>Clubs | Dropped<br>Clubs | Gain/<br>Loss<br>Clubs | New<br>Members | Charter<br>Members | Reinstate<br>Members | Transfer<br>Members | Total<br>Member<br>Added | Total<br>Members<br>Dropped | Gain/<br>Loss<br>Members |
|-----------|--------------|------------------|------------------------|----------------|--------------------|----------------------|---------------------|--------------------------|-----------------------------|--------------------------|
| 2015-2016 | 0            | -2               | -2                     | 132            | 0                  | 19                   | 1                   | 152                      | -127                        | 25                       |
| 2016-2017 | 0            | -4               | -4                     | 132            | 1                  | 0                    | 7                   | 140                      | -178                        | -38                      |
| 2017-2018 | 2            | -1               | 1                      | 109            | 42                 | 4                    | 8                   | 163                      | -176                        | -13                      |
| 2018-2019 | 1            | -1               | 0                      | 97             | 33                 | 7                    | 8                   | 145                      | -141                        | 4                        |
| 2019-2020 | 0            | -1               | -1                     | 94             | 20                 | 5                    | 10                  | 129                      | -153                        | -24                      |
| Average   | 1            | -2               | -1                     | 113            | 19                 | 7                    | 7                   | 146                      | -155                        | -9                       |